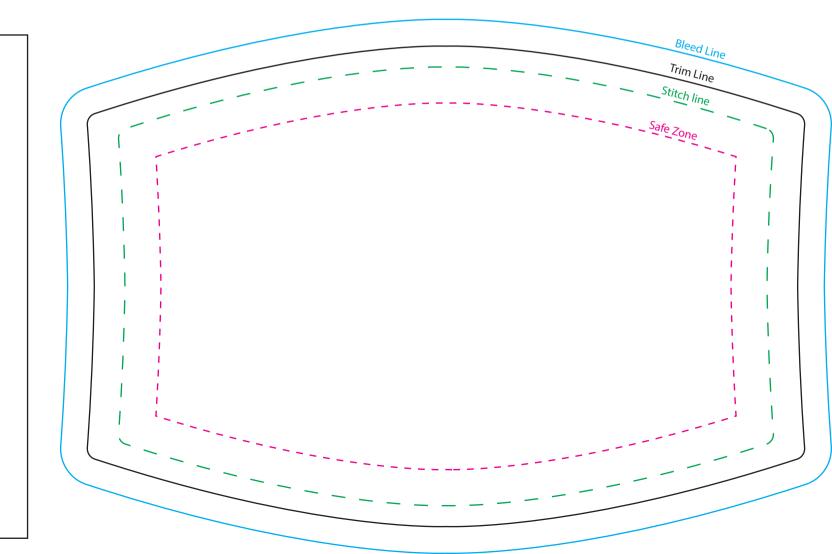

### Item is white when blank.

It is recommended that all primary artwork be kept within the **Art Safe Zone.** Artwork meant to **Bleed** over the **Trim Line** should overlap by 1/8"

PROOFING: Mask artwork at **Trim Line**. Remove **Safe**, **Stitch**, and **Bleed** lines. **SETUP:** Remove **Safe**, **Stitch**, **Trim**, and **Bleed** lines. Only final artwork should be included.